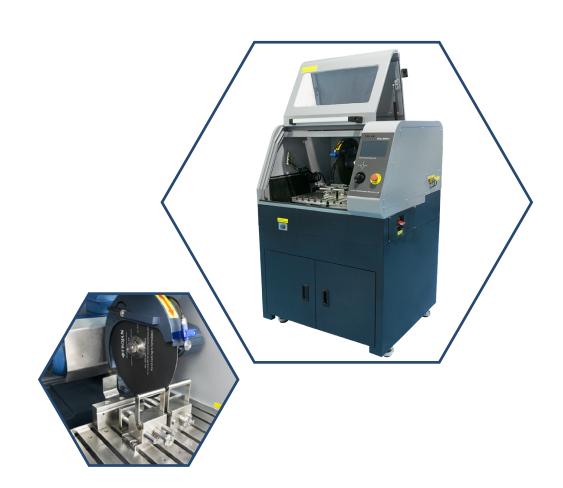

# Beta-300 Pro Automatic Cut-off Machine

CUTTING

2024

10 / 1'

TROJAN (SUZHOU) MATERIAL TECHNOLOGY CO.,LTD

#### **Beta-300 Pro Automatic Cut-off Machine**

Beta-300Pro is a fully automatic vertical metallographic cutting machine. It adopts advanced intelligent control technology, equipped with three-axis industrial rocker and laser positioning. It also has larger cutting table for easy operation. The whole cutting process is operated by touch screen. The Beta-300Pro integrates a variety of different cutting methods and techniques to obtain an excellent cut surface even when cutting large specimens. It has an intelligent cutting mode that guarantees the highest level of repeatability.

#### Features:

- Adopt 7-inch high-definition LCD touch screen operation interface, can save and customize 20 groups of cutting parameters;
- X-Y-Z three-axis linkage realizes automatic cutting, laser tool setting, and precise positioning of the cutting position;
- Multiple cutting modes to meet the various cutting requirements of different specimens;
- Settable cutting force, intelligent adjustment and optimization of cutting progress according to the hardness of the material and preset cutting force;
- The standard fixture is a T-fixture, easy to install and operate, can choose a variety of clamps;
- Pulse cutting, automatic speed adjustment for better cutting effect;
- Automatic judgment of cutting end function;
- · Quick positioning function