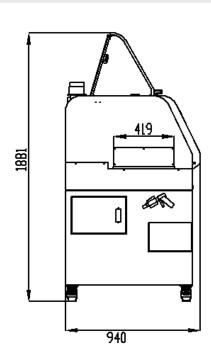

Unite: mm

# **Dimension Figure**

www.trojanworld.com Discover the truth of material

# **Technical Data:**

| Model         |                        | Beta-300 Pro                                                                                              |
|---------------|------------------------|-----------------------------------------------------------------------------------------------------------|
|               | Rotation speed         | 800~3500rpm                                                                                               |
| Cutting blade | Diameter               | Ф300mm                                                                                                    |
|               | Arbor size             | 32mm                                                                                                      |
|               | Input                  | 3x380V/50Hz+ground line                                                                                   |
| Electronic    | Rated power            | Total power 5.0KW, Cutting power 4KW                                                                      |
|               | Emergency stop         | Press to cut off the control circuit and main power                                                       |
|               | Security door lock     | When the door is open, it cannot be started; when it is running, the door is locked                       |
| Safety        | Rocker                 | Requires two-hand control                                                                                 |
|               | Overload protection    | Automatic shutdown for overload current                                                                   |
|               | Cutting Force          | Monitoring cutting force, automatic stop when exceeding the set value                                     |
|               | Display / Control      | 7-inch touchscreen                                                                                        |
| Control       | Z-axis feed            | Automatic: 0.1~5mm/s                                                                                      |
| Control       | Y-axis feed            | Automatic: 0.1~5mm/s                                                                                      |
|               | X-axis feed            | Electric control rocker                                                                                   |
|               | Capasity               | 80L                                                                                                       |
|               | Dimension              | 720x550x550mm (WxDxH, with paper pump)                                                                    |
| Cooling       | Connector              | Inlet: DN15, High Pressure pipe of Φ19 inner diameter; outlet: 1.5 ", Flexible pipe of Φ38 inner diameter |
|               | Water way              | Two , flow: 50L/Min                                                                                       |
|               | Cutting Mode           | Y-axis/ Z-axis (chopping)/ Y Z linkage                                                                    |
|               | Speed control mode     | Constant speed cutting/pulse cutting/automatic speed regulation                                           |
| Intelligent   | Laser tool setting     | Equipped                                                                                                  |
| Cutting       | Automatic tool setting | Equipped                                                                                                  |
|               | Automatic cut off      | No need to set cutting depth, automatic stop after cut off                                                |
| Cutting       | Max. diameter          | Ф110mm                                                                                                    |
| Capacity      | Max. Square section    | 80x200mm                                                                                                  |
|               | Dimension              | 280x536mm                                                                                                 |
| Workbench     | T-slot                 | 12mm                                                                                                      |
|               | Travel                 | Z-axis: 150mm; Y-axis: 200mm; X-axis: 80mm;                                                               |
| Dimensions    | W×D×H                  | 979×940×1535mm(Closed cover), 979×940×1881mm(open cover)                                                  |
| Weight        | Beta 300 pro           | 376kg                                                                                                     |
| ***Signt      | Water tank             | 34kg                                                                                                      |