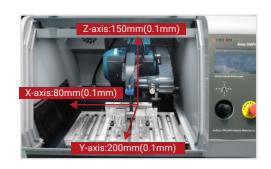

# **Technical Data:**

| Model         |                        | Beta-300 Pro                                                                                              |
|---------------|------------------------|-----------------------------------------------------------------------------------------------------------|
|               | Rotation speed         | 800~3500rpm                                                                                               |
| Cutting blade | Diameter               | Ф300mm                                                                                                    |
|               | Arbor size             | 32mm                                                                                                      |
|               | Input                  | 3x380V/50Hz+ground line                                                                                   |
| Electronic    | Rated power            | Total power 5.0KW, Cutting power 4KW                                                                      |
|               | Emergency stop         | Press to cut off the control circuit and main power                                                       |
|               | Security door lock     | When the door is open, it cannot be started; when it is running, the door is locked                       |
| Safety        | Rocker                 | Requires two-hand control                                                                                 |
|               | Overload protection    | Automatic shutdown for overload current                                                                   |
|               | Cutting Force          | Monitoring cutting force, automatic stop when exceeding the set value                                     |
|               | Display / Control      | 7-inch touchscreen                                                                                        |
| Control       | Z-axis feed            | Automatic: 0.1~5mm/s                                                                                      |
| Control       | Y-axis feed            | Automatic: 0.1~5mm/s                                                                                      |
|               | X-axis feed            | Electric control rocker                                                                                   |
|               | Capasity               | 80L                                                                                                       |
|               | Dimension              | 720x550x550mm (WxDxH, with paper pump)                                                                    |
| Cooling       | Connector              | Inlet: DN15, High Pressure pipe of Φ19 inner diameter; outlet: 1.5 ", Flexible pipe of Φ38 inner diameter |
|               | Water way              | Two , flow: 50L/Min                                                                                       |
|               | Cutting Mode           | Y-axis/ Z-axis (chopping)/ Y Z linkage                                                                    |
|               | Speed control mode     | Constant speed cutting/pulse cutting/automatic speed regulation                                           |
| Intelligent   | Laser tool setting     | Equipped                                                                                                  |
| Cutting       | Automatic tool setting | Equipped                                                                                                  |
|               | Automatic cut off      | No need to set cutting depth, automatic stop after cut off                                                |
| Cutting       | Max. diameter          | Ф110mm                                                                                                    |
| Capacity      | Max. Square section    | 80x200mm                                                                                                  |
|               | Dimension              | 280x536mm                                                                                                 |
| Workbench     | T-slot                 | 12mm                                                                                                      |
|               | Travel                 | Z-axis: 150mm; Y-axis: 200mm; X-axis: 80mm;                                                               |
| Dimensions    | W×D×H                  | 979×940×1535mm(Closed cover), 979×940×1881mm(open cover)                                                  |
| Weight        | Beta 300 pro           | 376kg                                                                                                     |
| ***Signt      | Water tank             | 34kg                                                                                                      |