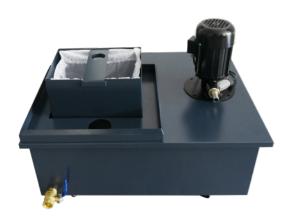

# **Technical Data:**

| Model         |                        | Beta-300 Pro                                                                                              |
|---------------|------------------------|-----------------------------------------------------------------------------------------------------------|
|               | Rotation speed         | 800~3500rpm                                                                                               |
| Cutting blade | Diameter               | Ф300mm                                                                                                    |
|               | Arbor size             | 32mm                                                                                                      |
|               | Input                  | 3x380V/50Hz+ground line                                                                                   |
| Electronic    | Rated power            | Total power 5.0KW, Cutting power 4KW                                                                      |
|               | Emergency stop         | Press to cut off the control circuit and main power                                                       |
|               | Security door lock     | When the door is open, it cannot be started; when it is running, the door is locked                       |
| Safety        | Rocker                 | Requires two-hand control                                                                                 |
|               | Overload protection    | Automatic shutdown for overload current                                                                   |
|               | Cutting Force          | Monitoring cutting force, automatic stop when exceeding the set value                                     |
|               | Display / Control      | 7-inch touchscreen                                                                                        |
| Control       | Z-axis feed            | Automatic: 0.1~5mm/s                                                                                      |
| Control       | Y-axis feed            | Automatic: 0.1~5mm/s                                                                                      |
|               | X-axis feed            | Electric control rocker                                                                                   |
|               | Capasity               | 80L                                                                                                       |
|               | Dimension              | 720x550x550mm (WxDxH, with paper pump)                                                                    |
| Cooling       | Connector              | Inlet: DN15, High Pressure pipe of Φ19 inner diameter; outlet: 1.5 ", Flexible pipe of Φ38 inner diameter |
|               | Water way              | Two , flow: 50L/Min                                                                                       |
|               | Cutting Mode           | Y-axis/ Z-axis (chopping)/ Y Z linkage                                                                    |
|               | Speed control mode     | Constant speed cutting/pulse cutting/automatic speed regulation                                           |
| Intelligent   | Laser tool setting     | Equipped                                                                                                  |
| Cutting       | Automatic tool setting | Equipped                                                                                                  |
|               | Automatic cut off      | No need to set cutting depth, automatic stop after cut off                                                |
| Cutting       | Max. diameter          | Ф110mm                                                                                                    |
| Capacity      | Max. Square section    | 80x200mm                                                                                                  |
|               | Dimension              | 280x536mm                                                                                                 |
| Workbench     | T-slot                 | 12mm                                                                                                      |
|               | Travel                 | Z-axis: 150mm; Y-axis: 200mm; X-axis: 80mm;                                                               |
| Dimensions    | W×D×H                  | 979×940×1535mm(Closed cover), 979×940×1881mm(open cover)                                                  |
| Weight        | Beta 300 pro           | 376kg                                                                                                     |
| ***Signt      | Water tank             | 34kg                                                                                                      |

# **Standard Accessories:**

| 1 | Recirculating cooling and filter system |   | Capacity: 80L,<br>flow: 100L/Min             | 1set      |
|---|-----------------------------------------|---|----------------------------------------------|-----------|
| 2 | Handlebar style fast fixture            |   | S300L/R                                      | 1set      |
| 3 | Open spanner                            | 3 | 30 Open spanner                              | 1pc       |
| 4 | Allen key                               |   | 8mm Allen key                                | 1pc       |
| 5 | Cutting blades fix                      |   | Lock nut 1pcs+Fixing piece 2pcs              | 1set      |
| 6 | Inlet pipe                              |   | Ф19mm Rubber pipe 1.5m                       | 1pc       |
| 7 | Outlet pipe                             |   | Ф38mm steel wire pipe                        | 1pc       |
| 8 | Cutting blade                           |   | A603020 (300*32*2.0)<br>A503020 (300*32*2.0) | 5pcs each |