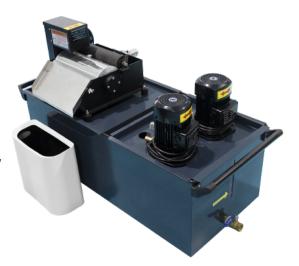

# **Standard Accessories:**

| 1 | Recirculating cooling and filter system |           | Capacity: 130L,<br>flow: 100L/Min            | 1set      |
|---|-----------------------------------------|-----------|----------------------------------------------|-----------|
| 2 | Fast vise                               |           | F400L/R                                      | 1set      |
| 3 | Open spanner                            | 3         | M30 Open spanner                             | 1pc       |
| 4 | Allen key                               |           | 8mm Allen key                                | 1pc       |
| 5 | Cutting blades fix                      |           | Lock nut 1pcs+Fixing piece 2pcs              | 1set      |
| 6 | Inlet pipe                              |           | Ф19mm Rubber pipe 1.5m                       | 1pc       |
| 7 | Outlet pipe                             |           | Ф38mm steel wire pipe                        | 1pc       |
| 8 | Grease gun                              |           |                                              | 1set      |
| 9 | Cutting blade                           | 41000<br> | A604030 (400*32*3.0)<br>A504030 (400*32*3.0) | 5pcs each |