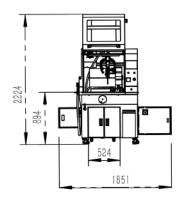

## **Dimension Figure**

The water tank is inside of the cutter

Unite: mm

The dimensions on the cutter when the door open

www.trojanworld.com Discover the truth of material

# **Technical Data:**

| Model                    |                     | Beta-400MA                                       |  |  |
|--------------------------|---------------------|--------------------------------------------------|--|--|
| Cut-off Wheel            | Speed               | 800-2000rpm                                      |  |  |
|                          | Diameter            | Ф400~Ф450mm                                      |  |  |
|                          | Arbor Dia.          | Ф32mm                                            |  |  |
|                          | Height above table  | 220mm @Ф400 blade; 190mm @Ф450 blade             |  |  |
|                          | Size (W×D)          | 438X388 mm                                       |  |  |
|                          | T-slots             | 12mm                                             |  |  |
| Cutting table            | Amount of feed      | 0.1-4mm/S                                        |  |  |
|                          | Travel along Y-     | 370mm                                            |  |  |
|                          | Travel along X-     | 220mm, Manual                                    |  |  |
| Capacity @<br>Ф400 Wheel | Dia.                | Ф130 mm                                          |  |  |
|                          | Height × Length     | 130x400 mm                                       |  |  |
| Capacity @<br>Ф450 Wheel | Dia.                | Ф150mm                                           |  |  |
|                          | Height × Length     | 150x300mm                                        |  |  |
| Power supply             | Power inlet         | 3x380V/50Hz+1N + 1PE                             |  |  |
| 1 Ower suppry            | Rated power         | 7.5KW                                            |  |  |
|                          | Emergency stop      | Press to cut off the control circuit             |  |  |
| Safety                   | Interlock switch    | Door is locked while cutting                     |  |  |
| Calcty                   | Joystick            | Two-handed operation                             |  |  |
|                          | Overload protection | Automatic adjust feed rate                       |  |  |
|                          | Capacity            | 150L                                             |  |  |
| Cooling Tank             | Dimensions          | 1200x450x610mm(WxDxH, with water pump)           |  |  |
| Cooling Tank             | Inlet & Outlet      | Inlet: ID=Ф19 mm hose ; Outlet: ID= Ф38 mm hose  |  |  |
|                          | Water flow          | 6 channels, flow rate: 100L/min                  |  |  |
| Smart cutting            | Cut mode            | Manual/Table Feeding /Chop Cut                   |  |  |
| omar outing              | Feed mode           | Constant speed/ Pulse /Auto-adjust speed         |  |  |
| Dimension                | W*D*H               | 1017*1317*1729mm(closed); 1851*1774*2224mm(open) |  |  |
| Weight                   | Main unit           | 550kg                                            |  |  |
| Wolgiit                  | Water tank          | 40kg                                             |  |  |