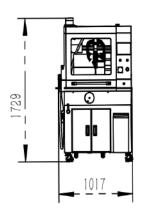

## **Dimension Figure**

The water tank is inside of the cutter

Unite: mm

The dimensions on the cutter when the door open

www.trojanworld.com Discover the truth of material

# **Technical Data:**

| Model                    |                     | Beta-400MA                                       |  |  |
|--------------------------|---------------------|--------------------------------------------------|--|--|
| Cut-off Wheel            | Speed               | 800-2000rpm                                      |  |  |
|                          | Diameter            | Ф400~Ф450mm                                      |  |  |
|                          | Arbor Dia.          | Ф32mm                                            |  |  |
|                          | Height above table  | 220mm @Ф400 blade; 190mm @Ф450 blade             |  |  |
|                          | Size (W×D)          | 438X388 mm                                       |  |  |
|                          | T-slots             | 12mm                                             |  |  |
| Cutting table            | Amount of feed      | 0.1-4mm/S                                        |  |  |
|                          | Travel along Y-     | 370mm                                            |  |  |
|                          | Travel along X-     | 220mm, Manual                                    |  |  |
| Capacity @<br>Ф400 Wheel | Dia.                | Ф130 mm                                          |  |  |
|                          | Height × Length     | 130x400 mm                                       |  |  |
| Capacity @<br>Ф450 Wheel | Dia.                | Ф150mm                                           |  |  |
|                          | Height × Length     | 150x300mm                                        |  |  |
| Power supply             | Power inlet         | 3x380V/50Hz+1N + 1PE                             |  |  |
| 1 Ower suppry            | Rated power         | 7.5KW                                            |  |  |
|                          | Emergency stop      | Press to cut off the control circuit             |  |  |
| Safety                   | Interlock switch    | Door is locked while cutting                     |  |  |
| Calcty                   | Joystick            | Two-handed operation                             |  |  |
|                          | Overload protection | Automatic adjust feed rate                       |  |  |
|                          | Capacity            | 150L                                             |  |  |
| Cooling Tank             | Dimensions          | 1200x450x610mm(WxDxH, with water pump)           |  |  |
| Cooling Tank             | Inlet & Outlet      | Inlet: ID=Ф19 mm hose ; Outlet: ID= Ф38 mm hose  |  |  |
|                          | Water flow          | 6 channels, flow rate: 100L/min                  |  |  |
| Smart cutting            | Cut mode            | Manual/Table Feeding /Chop Cut                   |  |  |
| omar outing              | Feed mode           | Constant speed/ Pulse /Auto-adjust speed         |  |  |
| Dimension                | W*D*H               | 1017*1317*1729mm(closed); 1851*1774*2224mm(open) |  |  |
| Weight                   | Main unit           | 550kg                                            |  |  |
| Wolgiit                  | Water tank          | 40kg                                             |  |  |