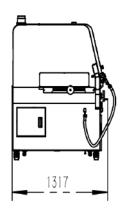

## **Dimension Figure**

The water tank is inside of the cutter

Unite: mm

The dimensions on the cutter when the door open

www.trojanworld.com Discover the truth of material

# **Technical Data:**

| Model                    |                     | Beta-400MA                                       |  |  |
|--------------------------|---------------------|--------------------------------------------------|--|--|
| Cut-off Wheel            | Speed               | 800-2000rpm                                      |  |  |
|                          | Diameter            | Ф400~Ф450mm                                      |  |  |
|                          | Arbor Dia.          | Ф32mm                                            |  |  |
|                          | Height above table  | 220mm @Ф400 blade; 190mm @Ф450 blade             |  |  |
|                          | Size (W×D)          | 438X388 mm                                       |  |  |
|                          | T-slots             | 12mm                                             |  |  |
| Cutting table            | Amount of feed      | 0.1-4mm/S                                        |  |  |
|                          | Travel along Y-     | 370mm                                            |  |  |
|                          | Travel along X-     | 220mm, Manual                                    |  |  |
| Capacity @<br>Ф400 Wheel | Dia.                | Ф130 mm                                          |  |  |
|                          | Height × Length     | 130x400 mm                                       |  |  |
| Capacity @<br>Ф450 Wheel | Dia.                | Ф150mm                                           |  |  |
|                          | Height × Length     | 150x300mm                                        |  |  |
| Power supply             | Power inlet         | 3x380V/50Hz+1N + 1PE                             |  |  |
| 1 Ower suppry            | Rated power         | 7.5KW                                            |  |  |
|                          | Emergency stop      | Press to cut off the control circuit             |  |  |
| Safety                   | Interlock switch    | Door is locked while cutting                     |  |  |
| Calcty                   | Joystick            | Two-handed operation                             |  |  |
|                          | Overload protection | Automatic adjust feed rate                       |  |  |
|                          | Capacity            | 150L                                             |  |  |
| Cooling Tank             | Dimensions          | 1200x450x610mm(WxDxH, with water pump)           |  |  |
| Cooling Tank             | Inlet & Outlet      | Inlet: ID=Ф19 mm hose ; Outlet: ID= Ф38 mm hose  |  |  |
|                          | Water flow          | 6 channels, flow rate: 100L/min                  |  |  |
| Smart cutting            | Cut mode            | Manual/Table Feeding /Chop Cut                   |  |  |
| omar outing              | Feed mode           | Constant speed/ Pulse /Auto-adjust speed         |  |  |
| Dimension                | W*D*H               | 1017*1317*1729mm(closed); 1851*1774*2224mm(open) |  |  |
| Weight                   | Main unit           | 550kg                                            |  |  |
| Wolgiit                  | Water tank          | 40kg                                             |  |  |