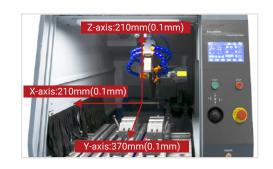

# **Technical Data:**

| Model                    |                     | Beta-400MA                                       |  |  |
|--------------------------|---------------------|--------------------------------------------------|--|--|
| Cut-off Wheel            | Speed               | 800-2000rpm                                      |  |  |
|                          | Diameter            | Ф400~Ф450mm                                      |  |  |
|                          | Arbor Dia.          | Ф32mm                                            |  |  |
|                          | Height above table  | 220mm @Ф400 blade; 190mm @Ф450 blade             |  |  |
|                          | Size (W×D)          | 438X388 mm                                       |  |  |
|                          | T-slots             | 12mm                                             |  |  |
| Cutting table            | Amount of feed      | 0.1-4mm/S                                        |  |  |
|                          | Travel along Y-     | 370mm                                            |  |  |
|                          | Travel along X-     | 220mm, Manual                                    |  |  |
| Capacity @<br>Ф400 Wheel | Dia.                | Ф130 mm                                          |  |  |
|                          | Height × Length     | 130x400 mm                                       |  |  |
| Capacity @<br>Ф450 Wheel | Dia.                | Ф150mm                                           |  |  |
|                          | Height × Length     | 150x300mm                                        |  |  |
| Power supply             | Power inlet         | 3x380V/50Hz+1N + 1PE                             |  |  |
| 1 Ower suppry            | Rated power         | 7.5KW                                            |  |  |
|                          | Emergency stop      | Press to cut off the control circuit             |  |  |
| Safety                   | Interlock switch    | Door is locked while cutting                     |  |  |
| Calcty                   | Joystick            | Two-handed operation                             |  |  |
|                          | Overload protection | Automatic adjust feed rate                       |  |  |
|                          | Capacity            | 150L                                             |  |  |
| Cooling Tank             | Dimensions          | 1200x450x610mm(WxDxH, with water pump)           |  |  |
| Cooling Tank             | Inlet & Outlet      | Inlet: ID=Ф19 mm hose ; Outlet: ID= Ф38 mm hose  |  |  |
|                          | Water flow          | 6 channels, flow rate: 100L/min                  |  |  |
| Smart cutting            | Cut mode            | Manual/Table Feeding /Chop Cut                   |  |  |
| omar outing              | Feed mode           | Constant speed/ Pulse /Auto-adjust speed         |  |  |
| Dimension                | W*D*H               | 1017*1317*1729mm(closed); 1851*1774*2224mm(open) |  |  |
| Weight                   | Main unit           | 550kg                                            |  |  |
| Wolgiit                  | Water tank          | 40kg                                             |  |  |