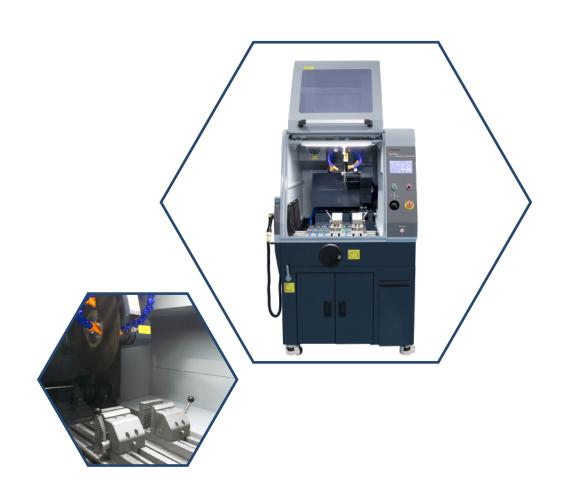

#### **Beta-400MA Automatic Cut-Off Machine**

Beta-400MA is a large Manual/Auto cutting machine, which is suitable for cutting various metal materials, ceramics, quartz glass, and petrographic samples. The equipment is equipped with a variety of fixtures, can cut irregularly shaped samples, and realize the feed cutting of worktable (Y-axis) and the chopping cutting (Z-axis) of cutting samples. The flexible and automatic cutting mode can improve the efficient. The pulsing cutting plus the huge recirculating tank greatly avoid the surface burning of the sample.

## Features:

- Cast aluminum base&304 stainless steel cover, strong overall rigidity, more durable, corrosion-resistant.
- Using joystick to control the movement of the blade and table, more labor-saving & efficient.
- Large table and operating space.
- The X-axis(parallel cutting) can be moving manually, the multiple cutting only need once clamping.
- Equipped with Auto-Washing function, the water mist on the window and swarf in the cutting chamber can be quickly removed.
- Equipped with auto ventilation and air purification device, it can quickly remove the water vapor in the cutting room and purify the odor generated during cutting.
- Floor-standing design with independent recirculating tank, easy to move and clean.
- Equipped with laser alignment device.