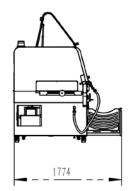

## **Dimension Figure**

The water tank is inside of the cutter

Unite: mm

The dimensions on the cutter when the door open

www.trojanworld.com Discover the truth of material

# **Technical Data:**

| Model                    |                     | Beta-400MA                                       |  |  |
|--------------------------|---------------------|--------------------------------------------------|--|--|
| Cut-off Wheel            | Speed               | 800-2000rpm                                      |  |  |
|                          | Diameter            | Ф400~Ф450mm                                      |  |  |
|                          | Arbor Dia.          | Ф32mm                                            |  |  |
|                          | Height above table  | 220mm @Ф400 blade; 190mm @Ф450 blade             |  |  |
|                          | Size (W×D)          | 438X388 mm                                       |  |  |
|                          | T-slots             | 12mm                                             |  |  |
| Cutting table            | Amount of feed      | 0.1-4mm/S                                        |  |  |
|                          | Travel along Y-     | 370mm                                            |  |  |
|                          | Travel along X-     | 220mm, Manual                                    |  |  |
| Capacity @<br>Ф400 Wheel | Dia.                | Ф130 mm                                          |  |  |
|                          | Height × Length     | 130x400 mm                                       |  |  |
| Capacity @<br>Ф450 Wheel | Dia.                | Ф150mm                                           |  |  |
|                          | Height × Length     | 150x300mm                                        |  |  |
| Power supply             | Power inlet         | 3x380V/50Hz+1N + 1PE                             |  |  |
| 1 Ower suppry            | Rated power         | 7.5KW                                            |  |  |
|                          | Emergency stop      | Press to cut off the control circuit             |  |  |
| Safety                   | Interlock switch    | Door is locked while cutting                     |  |  |
| Calcty                   | Joystick            | Two-handed operation                             |  |  |
|                          | Overload protection | Automatic adjust feed rate                       |  |  |
|                          | Capacity            | 150L                                             |  |  |
| Cooling Tank             | Dimensions          | 1200x450x610mm(WxDxH, with water pump)           |  |  |
| Cooling Tank             | Inlet & Outlet      | Inlet: ID=Ф19 mm hose ; Outlet: ID= Ф38 mm hose  |  |  |
|                          | Water flow          | 6 channels, flow rate: 100L/min                  |  |  |
| Smart cutting            | Cut mode            | Manual/Table Feeding /Chop Cut                   |  |  |
| omar outing              | Feed mode           | Constant speed/ Pulse /Auto-adjust speed         |  |  |
| Dimension                | W*D*H               | 1017*1317*1729mm(closed); 1851*1774*2224mm(open) |  |  |
| Weight                   | Main unit           | 550kg                                            |  |  |
| Wolgiit                  | Water tank          | 40kg                                             |  |  |